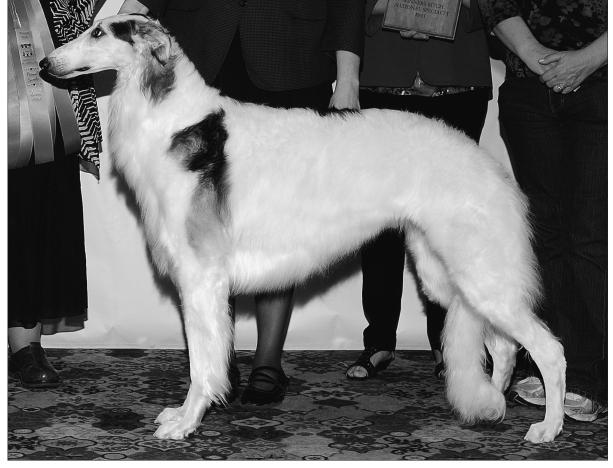

## GCh. Svora Sonoma Night of The Swallow

April 2, 2009 Breeder(s): Shirley McFadden & Loretta Binder Wheeler Female Sable and White Shirley McFadden P.O. Box 454 Axtell, TX 76624 254-315-4166; borzois@att.net

Booshka finished her championship title by going Winners Bitch at the 2011 BCOA national specialty. She easily gained her grand championship title in limited showing. Her greatest virtues are her gorgeous sight-hound outline, beautiful ground-covering sidegait, her Audrey Hepburn eyes and soft expression. She has all the fine details to polish off a Russian masterpiece.